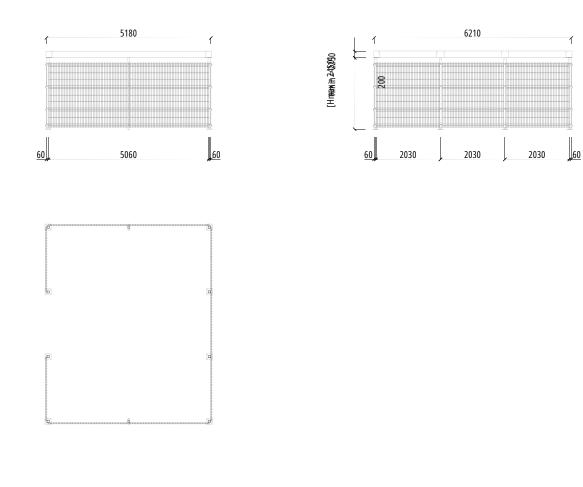

#### Dimensions

- Lengthwise
  - Base module: 4.18m / 5.18m / 6.21m
  - Extension module: 4.06m / 5.06m / 6.09m
  - Maximum length = 25.42m
- In width direction:
  - Base module: 2.15m / <u>2.65m</u>
  - Extension module: 2.03m/ 2.53m
  - Maximum width = no limit

- Passage height:
  - Domino: 2,13m
  - Domino Plus: 2,78m
- Total height:
  - Domino: 2,45m
  - Domino Plus: 3,10m

### Technical specifications

| MATERIAL             | <ul> <li>Steel grade S235JR for the supporting structure and S250GD for gutters and cover plates</li> <li>Construction and welding performed according to EN 1090</li> </ul>                                                                                                                                                                                                                                                                                                                      |
|----------------------|---------------------------------------------------------------------------------------------------------------------------------------------------------------------------------------------------------------------------------------------------------------------------------------------------------------------------------------------------------------------------------------------------------------------------------------------------------------------------------------------------|
| STEEL<br>STRUCTURE   | <ul> <li>Columns in square tube 80x80mm and rectangular tube 80x60mm</li> <li>Roof beams in rectangular tube 120x60mm</li> <li>Wall girders in square tube 50x50mm</li> <li>Gutters in folded steel plate, thickness 3mm, height of cover plate 200mm</li> <li>Connections are bolted, screwed or welded.</li> <li>The fixing material is galvanised. EN ISO 4017</li> </ul>                                                                                                                      |
| SURFACE<br>TREATMENT | <ul> <li>Columns, beams, wall girders, gates: hot-dip galvanised EN ISO 1461</li> <li>Gutters and cover plates: Sendzimir galvanised EN 10346</li> <li>Option: powder coating according to EN 14616</li> </ul>                                                                                                                                                                                                                                                                                    |
| GATES                | <ul> <li>Swing gate <ul> <li>Covered with perforated aluminium plate thickness of 2mm</li> <li>Passage width: 1.25m</li> <li>Standard equipped with a mechanical mortise lock with euro cylinder 35/35</li> </ul> </li> <li>Sliding gate <ul> <li>Not possible in a single module in width</li> <li>Covered with perforated aluminium plate thickness of 2mm</li> <li>Passage width: 1.10m</li> <li>Standard equipped with a mechanical hook lock with euro cylinder 35/35</li> </ul> </li> </ul> |
| ROOF                 | <ul> <li>Roof covering is profiled trapezoidal solid polycarbonate (clear)</li> <li>Roof covering in profiled steel sheet (colour inside in off-white, colour outside RAL7012)</li> <li>Extensive green roof possible with buffer capacity &gt;251/m<sup>2</sup></li> </ul>                                                                                                                                                                                                                       |
| WALLS                | <ul> <li>Open without walls</li> <li>Wall cladding in 3D panels RAL9005</li> <li>Wall cladding in tempered glass thickness 8mm</li> <li>Wall cladding in durable Thermowood</li> </ul>                                                                                                                                                                                                                                                                                                            |
| INSTALLATION         | <ul> <li>On concrete slab or foundation blocks</li> <li>Level difference up to 200mm to level the shelter</li> <li>Height under the gutters: minimum 2250mm / maximum 2450mm</li> <li>Height under the beams: minimum 2130mm / maximum 2330mm</li> </ul>                                                                                                                                                                                                                                          |
| ANCHORING            | Anchoring is done with wedge anchors in a concrete foundation                                                                                                                                                                                                                                                                                                                                                                                                                                     |