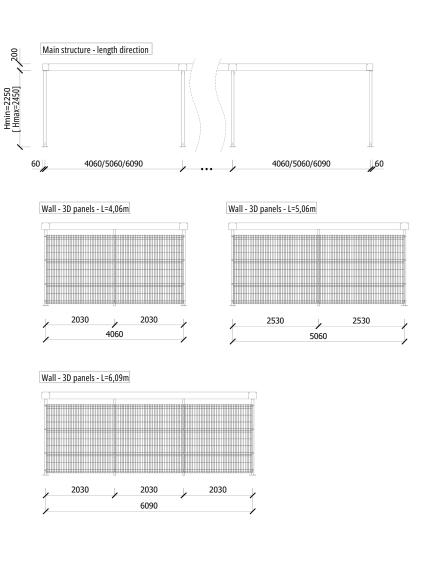

#### Dimensions

- Lengthwise
  - Base module: 4.18m / 5.18m / 6.21m
  - Extension module: 4.06m / 5.06m / 6.09m
  - Maximum length = 25.42m
- In width direction:
  - Base module: 2.15m / <u>2.65m</u>
  - Extension module: 2.03m/ 2.53m
  - Maximum width = no limit

- Passage height:
  - Domino: 2,13m
  - Domino Plus: 2,78m
- Total height:
  - Domino: 2,45m
  - Domino Plus: 3,10m

### **Technical Drawings**

## Domino

5/5

1

Verhofsté nv Baaikensstraat 9, B-9240 Zele info@verhofste.com www.verhofste.com

CO<sub>2</sub> PERFORMANCE LADDER