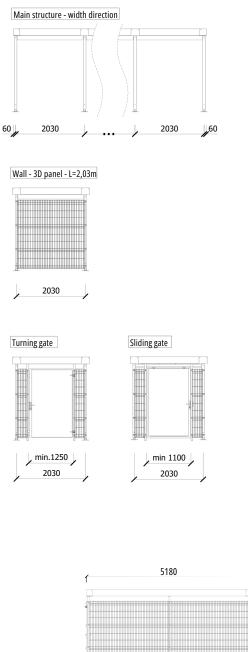

#### Dimensions

- Lengthwise
  - Base module: 4.18m / 5.18m / 6.21m
  - Extension module: 4.06m / 5.06m / 6.09m
  - Maximum length = 25.42m
- In width direction:
  - Base module: 2.15m / <u>2.65m</u>
  - Extension module: 2.03m/ 2.53m
  - Maximum width = no limit

- Passage height:
  - Domino: 2,13m
  - Domino Plus: 2,78m
- Total height:
  - Domino: 2,45m
  - Domino Plus: 3,10m

#### **Technical Drawings**

# Domino

1