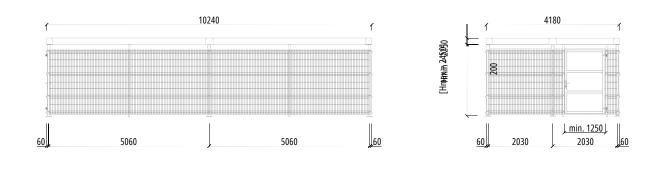

#### Dimensions

- Lengthwise
  - Base module: 4.18m / 5.18m / 6.21m
  - Extension module: 4.06m / 5.06m / 6.09m
  - Maximum length = 25.42m
- In width direction:
  - Base module: 2.15m / <u>2.65m</u>
  - Extension module: 2.03m/ 2.53m
  - Maximum width = no limit

- Passage height:
  - Domino: 2,13m
  - Domino Plus: 2,78m
- Total height:
  - Domino: 2,45m
  - Domino Plus: 3,10m

### Technical specifications

| MATERIAL             | <ul> <li>Steel grade S235JR for the supporting structure and S250GD for gutters and cover plates</li> <li>Construction and welding performed according to EN 1090</li> </ul>                                                                                                                                                                                                                                                                                                                      |
|----------------------|---------------------------------------------------------------------------------------------------------------------------------------------------------------------------------------------------------------------------------------------------------------------------------------------------------------------------------------------------------------------------------------------------------------------------------------------------------------------------------------------------|
| STEEL<br>STRUCTURE   | <ul> <li>Columns in square tube 80x80mm and rectangular tube 80x60mm</li> <li>Roof beams in rectangular tube 120x60mm</li> <li>Wall girders in square tube 50x50mm</li> <li>Gutters in folded steel plate, thickness 3mm, height of cover plate 200mm</li> <li>Connections are bolted, screwed or welded.</li> <li>The fixing material is galvanised. EN ISO 4017</li> </ul>                                                                                                                      |
| SURFACE<br>TREATMENT | <ul> <li>Columns, beams, wall girders, gates: hot-dip galvanised EN ISO 1461</li> <li>Gutters and cover plates: Sendzimir galvanised EN 10346</li> <li>Option: powder coating according to EN 14616</li> </ul>                                                                                                                                                                                                                                                                                    |
| GATES                | <ul> <li>Swing gate <ul> <li>Covered with perforated aluminium plate thickness of 2mm</li> <li>Passage width: 1.25m</li> <li>Standard equipped with a mechanical mortise lock with euro cylinder 35/35</li> </ul> </li> <li>Sliding gate <ul> <li>Not possible in a single module in width</li> <li>Covered with perforated aluminium plate thickness of 2mm</li> <li>Passage width: 1.10m</li> <li>Standard equipped with a mechanical hook lock with euro cylinder 35/35</li> </ul> </li> </ul> |
| ROOF                 | <ul> <li>Roof covering is profiled trapezoidal solid polycarbonate (clear)</li> <li>Roof covering in profiled steel sheet (colour inside in off-white, colour outside RAL7012)</li> <li>Extensive green roof possible with buffer capacity &gt;251/m<sup>2</sup></li> </ul>                                                                                                                                                                                                                       |
| WALLS                | <ul> <li>Open without walls</li> <li>Wall cladding in 3D panels RAL9005</li> <li>Wall cladding in tempered glass thickness 8mm</li> <li>Wall cladding in durable Thermowood</li> </ul>                                                                                                                                                                                                                                                                                                            |
| INSTALLATION         | <ul> <li>On concrete slab or foundation blocks</li> <li>Level difference up to 200mm to level the shelter</li> <li>Height under the gutters: minimum 2250mm / maximum 2450mm</li> <li>Height under the beams: minimum 2130mm / maximum 2330mm</li> </ul>                                                                                                                                                                                                                                          |
| ANCHORING            | Anchoring is done with wedge anchors in a concrete foundation                                                                                                                                                                                                                                                                                                                                                                                                                                     |