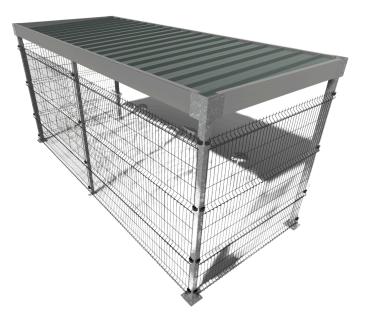

### Domino

#### Technical description

Domino is a modular bicycle shelter with an assortment of carefully designed base and add-on modules allowing for customisation in both length and width to meet specific needs. This unique feature makes the bicycle shelter exceptionally flexible, expandable and easily adaptable to different environments. Wall claddings with traditional 3D wire panels, wood or tempered glass are possible. The roof can be made of steel, polycarbonate or with a green roof. A feature is the integrated drainage system in the columns. These columns are designed to accommodate up to 200 mm difference in level thanks to adjustable column feet. This ensures efficient drainage of rainwater and offers flexibility in the installation of the shelter.