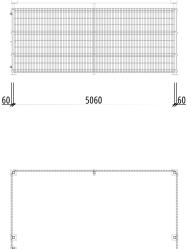

#### Dimensions

- Lengthwise
  - Base module: 4.18m / 5.18m / 6.21m
  - Extension module: 4.06m / 5.06m / 6.09m
  - Maximum length = 25.42m
- In width direction:
  - Base module: 2.15m / <u>2.65m</u>
  - Extension module: 2.03m/ 2.53m
  - Maximum width = no limit

### **Technical Drawings**

# Domino