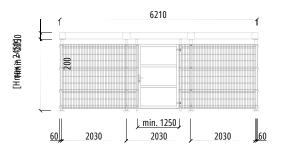

#### Dimensions

- Lengthwise
  - Base module: 4.18m / 5.18m / 6.21m
  - Extension module: 4.06m / 5.06m / 6.09m
  - Maximum length = 25.42m
- In width direction:
  - Base module: 2.15m / <u>2.65m</u>
  - Extension module: 2.03m/ 2.53m
  - Maximum width = no limit

- Passage height:
  - Domino: 2,13m
  - Domino Plus: 2,78m
- Total height:
  - Domino: 2,45m
  - Domino Plus: 3,10m

### Technical specifications

| MATERIAL             | <ul> <li>Steel grade S235JR for the supporting structure and S250GD for gutters and cover plates</li> <li>Construction and welding performed according to EN 1090</li> </ul>                                                                                                                                                                                                                                                                                                                      |
|----------------------|---------------------------------------------------------------------------------------------------------------------------------------------------------------------------------------------------------------------------------------------------------------------------------------------------------------------------------------------------------------------------------------------------------------------------------------------------------------------------------------------------|
| STEEL<br>STRUCTURE   | <ul> <li>Columns in square tube 80x80mm and rectangular tube 80x60mm</li> <li>Roof beams in rectangular tube 120x60mm</li> <li>Wall girders in square tube 50x50mm</li> <li>Gutters in folded steel plate, thickness 3mm, height of cover plate 200mm</li> <li>Connections are bolted, screwed or welded.</li> <li>The fixing material is galvanised. EN ISO 4017</li> </ul>                                                                                                                      |
| SURFACE<br>TREATMENT | <ul> <li>Columns, beams, wall girders, gates: hot-dip galvanised EN ISO 1461</li> <li>Gutters and cover plates: Sendzimir galvanised EN 10346</li> <li>Option: powder coating according to EN 14616</li> </ul>                                                                                                                                                                                                                                                                                    |
| GATES                | <ul> <li>Swing gate <ul> <li>Covered with perforated aluminium plate thickness of 2mm</li> <li>Passage width: 1.25m</li> <li>Standard equipped with a mechanical mortise lock with euro cylinder 35/35</li> </ul> </li> <li>Sliding gate <ul> <li>Not possible in a single module in width</li> <li>Covered with perforated aluminium plate thickness of 2mm</li> <li>Passage width: 1.10m</li> <li>Standard equipped with a mechanical hook lock with euro cylinder 35/35</li> </ul> </li> </ul> |
| ROOF                 | <ul> <li>Roof covering is profiled trapezoidal solid polycarbonate (clear)</li> <li>Roof covering in profiled steel sheet (colour inside in off-white, colour outside RAL7012)</li> <li>Extensive green roof possible with buffer capacity &gt;251/m<sup>2</sup></li> </ul>                                                                                                                                                                                                                       |
| WALLS                | <ul> <li>Open without walls</li> <li>Wall cladding in 3D panels RAL9005</li> <li>Wall cladding in tempered glass thickness 8mm</li> <li>Wall cladding in durable Thermowood</li> </ul>                                                                                                                                                                                                                                                                                                            |
| INSTALLATION         | <ul> <li>On concrete slab or foundation blocks</li> <li>Level difference up to 200mm to level the shelter</li> <li>Height under the gutters: minimum 2250mm / maximum 2450mm</li> <li>Height under the beams: minimum 2130mm / maximum 2330mm</li> </ul>                                                                                                                                                                                                                                          |
| ANCHORING            | Anchoring is done with wedge anchors in a concrete foundation                                                                                                                                                                                                                                                                                                                                                                                                                                     |