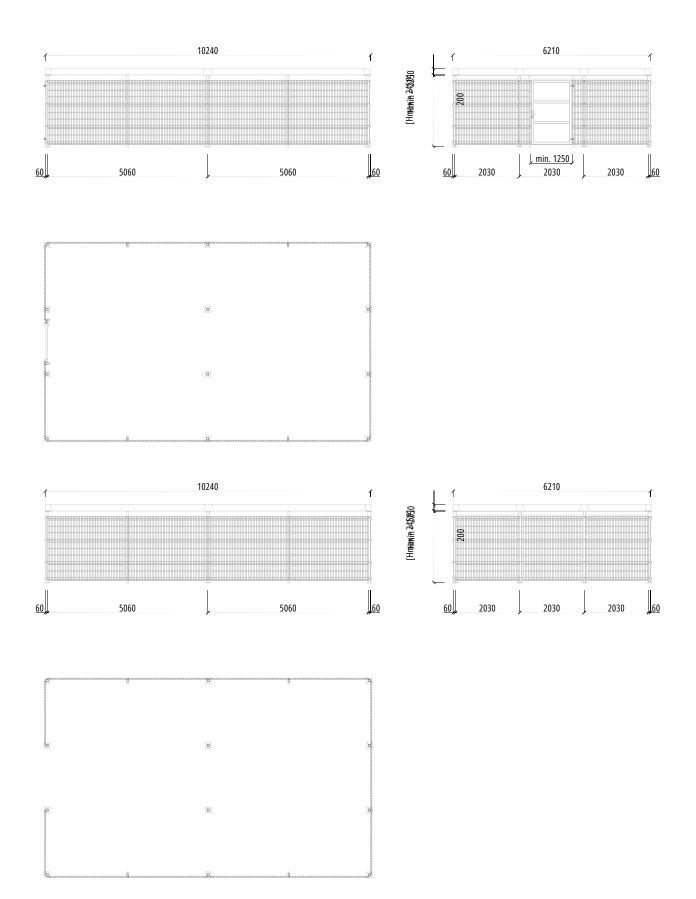

#### Dimensions

- Lengthwise
  - Base module: 4.18m / 5.18m / 6.21m
  - Extension module: 4.06m / 5.06m / 6.09m
  - Maximum length = 25.42m
- In width direction:
  - Base module: 2.15m / <u>2.65m</u>
  - Extension module: 2.03m/ 2.53m
  - Maximum width = no limit

- Passage height:
  - Domino: 2,13m
  - Domino Plus: 2,78m
- Total height:
  - Domino: 2,45m
  - Domino Plus: 3,10m

### Technical specifications

| MATERIAL             | <ul> <li>Steel grade S235JR for the supporting structure and S250GD for gutters and cover plates</li> <li>Construction and welding performed according to EN 1090</li> </ul>                                                                                                                                                                                                                                                                                                                      |
|----------------------|---------------------------------------------------------------------------------------------------------------------------------------------------------------------------------------------------------------------------------------------------------------------------------------------------------------------------------------------------------------------------------------------------------------------------------------------------------------------------------------------------|
| STEEL<br>STRUCTURE   | <ul> <li>Columns in square tube 80x80mm and rectangular tube 80x60mm</li> <li>Roof beams in rectangular tube 120x60mm</li> <li>Wall girders in square tube 50x50mm</li> <li>Gutters in folded steel plate, thickness 3mm, height of cover plate 200mm</li> <li>Connections are bolted, screwed or welded.</li> <li>The fixing material is galvanised. EN ISO 4017</li> </ul>                                                                                                                      |
| SURFACE<br>TREATMENT | <ul> <li>Columns, beams, wall girders, gates: hot-dip galvanised EN ISO 1461</li> <li>Gutters and cover plates: Sendzimir galvanised EN 10346</li> <li>Option: powder coating according to EN 14616</li> </ul>                                                                                                                                                                                                                                                                                    |
| GATES                | <ul> <li>Swing gate <ul> <li>Covered with perforated aluminium plate thickness of 2mm</li> <li>Passage width: 1.25m</li> <li>Standard equipped with a mechanical mortise lock with euro cylinder 35/35</li> </ul> </li> <li>Sliding gate <ul> <li>Not possible in a single module in width</li> <li>Covered with perforated aluminium plate thickness of 2mm</li> <li>Passage width: 1.10m</li> <li>Standard equipped with a mechanical hook lock with euro cylinder 35/35</li> </ul> </li> </ul> |
| ROOF                 | <ul> <li>Roof covering is profiled trapezoidal solid polycarbonate (clear)</li> <li>Roof covering in profiled steel sheet (colour inside in off-white, colour outside RAL7012)</li> <li>Extensive green roof possible with buffer capacity &gt;251/m<sup>2</sup></li> </ul>                                                                                                                                                                                                                       |
| WALLS                | <ul> <li>Open without walls</li> <li>Wall cladding in 3D panels RAL9005</li> <li>Wall cladding in tempered glass thickness 8mm</li> <li>Wall cladding in durable Thermowood</li> </ul>                                                                                                                                                                                                                                                                                                            |
| INSTALLATION         | <ul> <li>On concrete slab or foundation blocks</li> <li>Level difference up to 200mm to level the shelter</li> <li>Height under the gutters: minimum 2250mm / maximum 2450mm</li> <li>Height under the beams: minimum 2130mm / maximum 2330mm</li> </ul>                                                                                                                                                                                                                                          |
| ANCHORING            | Anchoring is done with wedge anchors in a concrete foundation                                                                                                                                                                                                                                                                                                                                                                                                                                     |