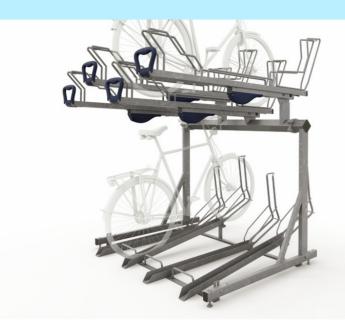

## Bicycle rack Hi-Lo EVO 3

The utimate double-decker

Discover Hi-Lo Evo 3, the ultimate double-layer bicycle rack! This two-tier rack, made from durable galvanized steel, instantly doubles your bicycle parking capacity.

Save space without compromising on comfort! Single-sided or double-sided configurations and various center-to-center distances provide the perfect solution for any location.

The robust and integrated gas spring supports lifting the bike, and the innovative wheel holders ensure stable and secure storage of every bicycle.

# Hi-Lo Evo 3

SINGLE- AND DOUBLE-SIDED

**ERGONOMIC HANDLE** 