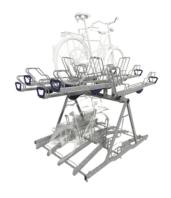

## Bicycle rack Hi-Lo EVO 3

The utimate double-decker

Discover Hi-Lo Evo 3, the ultimate double-layer bicycle rack! This two-tier rack, made from durable galvanized steel, instantly doubles your bicycle parking capacity.

Save space without compromising on comfort! Single-sided or double-sided configurations and various center-to-center distances provide the perfect solution for any location.

The robust and integrated gas spring supports lifting the bike, and the innovative wheel holders ensure stable and secure storage of every bicycle.

# Hi-Lo Evo 3

SINGLE- AND DOUBLE-SIDED

**ERGONOMIC HANDLE** 