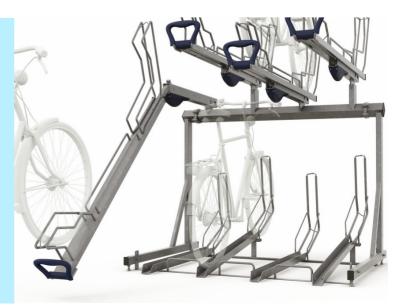

# Hi-Lo Evo 3

SINGLE- AND DOUBLE-SIDED

**ERGONOMIC HANDLE** 

#### **DISTANCES AND CIRCULATION SPACE**

**MATERIAL** 

• Durable hot-dip galvanised steel S235JR

COMFORT

- · Gripping height
  - 1375mm (low position)
  - o 1530mm (high position)
- Lifting height: 320 mm
- Support with gas spring
- Various centre-to-centre distances (375/400/500/600/700mm)

**SECURITY** 

- · Innovative wheel holder without wheel clamping
- Tie-down device at rear wheel

**OPTIONS** 

- Powder coating (choice from RAL colour chart)
- Hi-Lo lock (attachment bracket for frame)
- E-point Hi-Lo (charging point for e-bike)
- Instruction sign (can be mounted at the beginning or end of a rack)