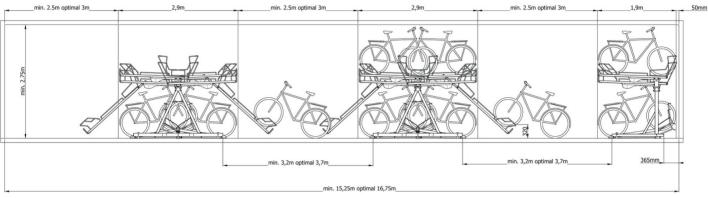

#### **DISTANCES AND CIRCULATION SPACE**

**MATERIAL** 

• Durable hot-dip galvanised steel S235JR

COMFORT

- · Gripping height
  - 1375mm (low position)
  - o 1530mm (high position)
- Lifting height: 320 mm
- Support with gas spring
- Various centre-to-centre distances (375/400/500/600/700mm)